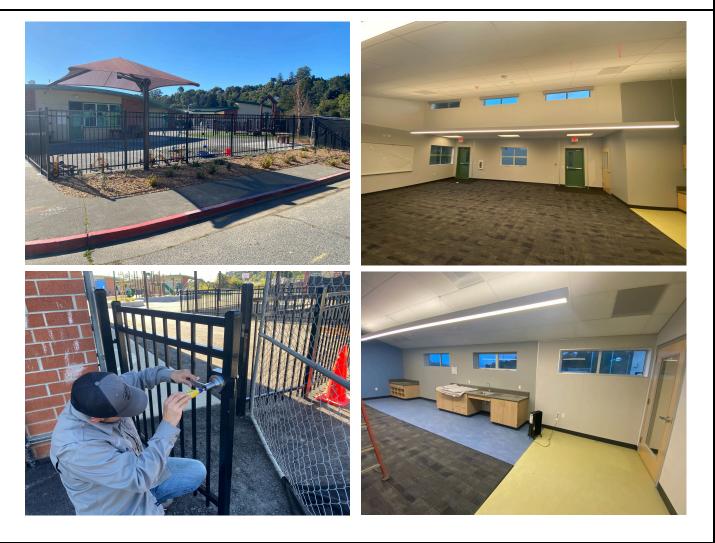

## PROJECT UPDATE

Exterior fences and gates have been installed and landscaping is complete. The interior is substantially complete and HVAC and lighting systems are being tested in preparation for commissioning. Consultant's punchlist walks will begin next week and final inspections are coming up soon.